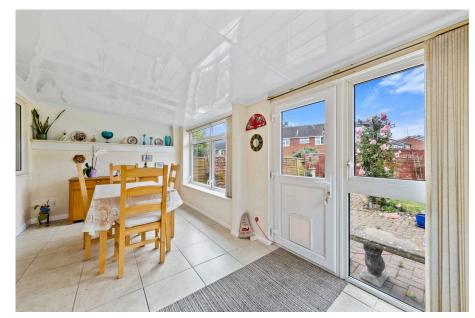

## "Convenient Living all on one level"

This very impressive, remodelled Semi-detached bungalow offers easy living situated in this most desirable Cul De Sac. The heart of Rothwell with regular markets, shops, great restaurants, doctors, and pharmacy are all within easy reach. The stylish interior includes an Entrance vestibule, Living room with feature fireplace and a free-flowing Kitchen/Dining/Garden room with integrated oven and hob, the perfect place from which to admire the garden. There are two double sized bedrooms and a principal bathroom. Gas central heating and UPVC double glazing completes the inside. The fore garden is arranged with easy care in mind, the rear garden is private enjoying a mature feel and a private driveway offers parking. The perfect home and setting!

Entrance Vestibule - 1.91m x 1.5m (6'3" x 4'11")

Living Room - 4.95m x 3.3m (16'3" x 10'10")

**Kitchen** - 2.31m x 2.24m (7'7" x 7'4")

**Dining Room** - 5.56m x 2.77m (18'3" x 9'1")

**Bedroom One** - 3.63m x 3.28m (11'11" x 10'9")