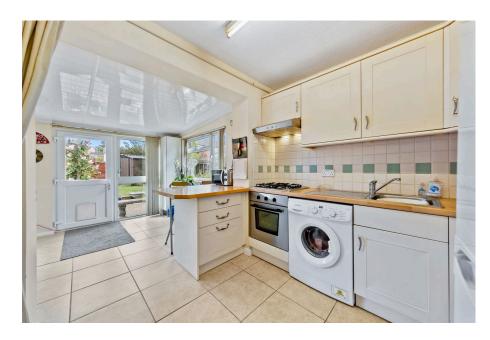

## "Convenient Living all on one level"

This very impressive, remodelled Semi-detached bungalow offers easy living situated in this most desirable Cul De Sac. The heart of Rothwell with regular markets, shops, great restaurants, doctors, and pharmacy are all within easy reach. The stylish interior includes an Entrance vestibule, Living room with feature fireplace and a free-flowing Kitchen/Dining/Garden room with integrated oven and hob, the perfect place from which to admire the garden. There are two double sized bedrooms and a principal bathroom. Gas central heating and UPVC double glazing completes the inside. The fore garden is arranged with easy care in mind, the rear garden is private enjoying a mature feel and a private driveway offers parking. The perfect home and setting!

Entrance Vestibule - 1.91m x 1.5m (6'3" x 4'11")

Living Room - 4.95m x 3.3m (16'3" x 10'10")

**Kitchen** - 2.31m x 2.24m (7'7" x 7'4")

**Dining Room** - 5.56m x 2.77m (18'3" x 9'1")

**Bedroom One** - 3.63m x 3.28m (11'11" x 10'9")