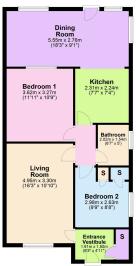

Entrance Vestibule - 1.91m x 1.5m (6'3" x 4'11")

Living Room - 4.95m x 3.3m (16'3" x 10'10")

**Kitchen** - 2.31m x 2.24m (7'7" x 7'4")

**Dining Room** - 5.56m x 2.77m (18'3" x 9'1")

**Bedroom One** - 3.63m x 3.28m (11'11" x 10'9")

Bedroom Two - 2.97m x 2.64m (9'9" x 8'8")

Bathroom - 2.01m x 1.65m (6'7" x 5'5")

Total area: approx. 72.1 sq. metres (775.9 sq. feet)

• EPC RATING: PENDING

· Gas Central Heating

· Parking For Multiple Cars