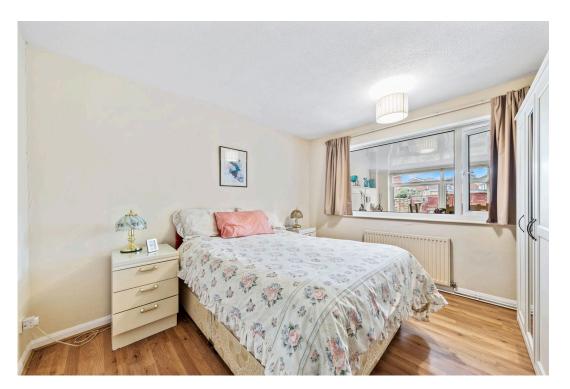

Entrance Vestibule - 1.91m x 1.5m (6'3" x 4'11")

Living Room - 4.95m x 3.3m (16'3" x 10'10")

**Kitchen** - 2.31m x 2.24m (7'7" x 7'4")

**Dining Room** - 5.56m x 2.77m (18'3" x 9'1")

**Bedroom One** - 3.63m x 3.28m (11'11" x 10'9")