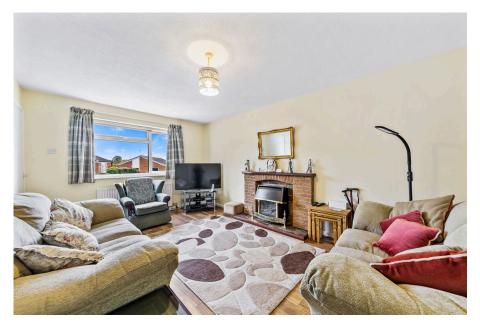

## "Convenient Living all on one level"

This very impressive, remodelled Semi-detached bungalow offers easy living situated in this most desirable Cul De Sac. The heart of Rothwell with regular markets, shops, great restaurants, doctors, and pharmacy are all within easy reach. The stylish interior includes an Entrance vestibule, Living room with feature fireplace and a free-flowing Kitchen/Dining/Garden room with integrated oven and hob, the perfect place from which to admire the garden. There are two double sized bedrooms and a principal bathroom. Gas central heating and UPVC double glazing completes the inside. The fore garden is arranged with easy care in mind, the rear garden is private enjoying a mature feel and a private driveway offers parking. The perfect home and setting!

Entrance Vestibule - 1.91m x 1.5m (6'3" x 4'11")

Living Room - 4.95m x 3.3m (16'3" x 10'10")

**Kitchen** - 2.31m x 2.24m (7'7" x 7'4")

**Dining Room** - 5.56m x 2.77m (18'3" x 9'1")

**Bedroom One** - 3.63m x 3.28m (11'11" x 10'9")