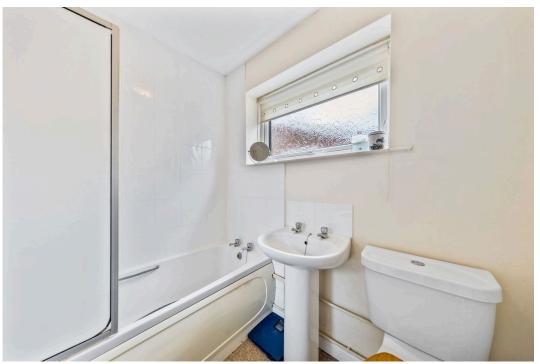

Bedroom Two - 2.97m x 2.64m (9'9" x 8'8")

Bathroom - 2.01m x 1.65m (6'7" x 5'5")

Total area: approx. 72.1 sq. metres (775.9 sq. feet)

• EPC RATING: PENDING

· Gas Central Heating

· Parking For Multiple Cars